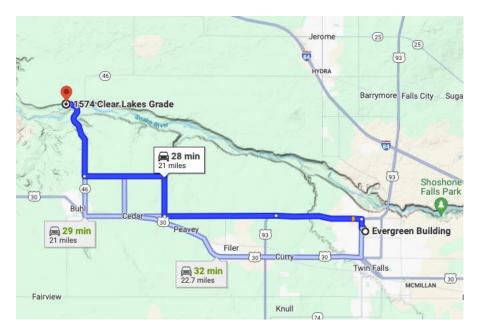

## Below is a list of maps and addresses to help navigate to locations:

**Meeting Location**: College of Southern Idaho - Evergreen Building 315 Falls Ave. Twin Falls, ID 83301

**Dinner Location**: Riverence Research & Development - Picnic Area 1575-A Clear Lake Grade, Wendell, ID 83355

College of Southern Idaho Evergreen Building

Riverence R&D Picnic Area Additional Parking Behind R&D 🔶

**Directions**: CSI Campus to Rlverence R&D Picnic Area

- From CSI: Left on N College
- Right onto Washington St N
- Left onto Pole Line Rd
- Exit to stay on Pole Line Rd
- Right onto Hunt Rd
- Left onto Sawtooth Ave
- Right onto ID-46
- Left onto Clear Lakes Grade
- Left at the R&D Visitor Center