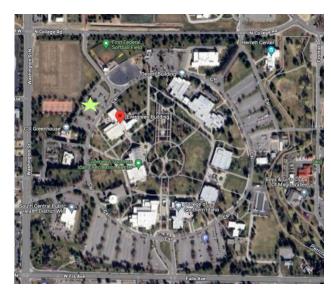

## Below is a list of maps and addresses to help navigate to locations:

**Meeting Location**: College of Southern Idaho - Evergreen Building 315 Falls Ave. Twin Falls, ID 83301

**Dinner Location**: Riverence Research & Development - Picnic Area 1575-A Clear Lake Grade, Wendell, ID 83355

College of Southern Idaho Evergreen Building

Riverence R&D Picnic Area Additional Parking Behind R&D 🔶

**Directions**: CSI Campus to Rlverence R&D Picnic Area

- From CSI: Left on N College
- Right onto Washington St N
- Left onto Pole Line Rd
- Exit to stay on Pole Line Rd
- Right onto Hunt Rd
- Left onto Sawtooth Ave
- Right onto ID-46
- Left onto Clear Lakes Grade
- Left at the R&D Visitor Center