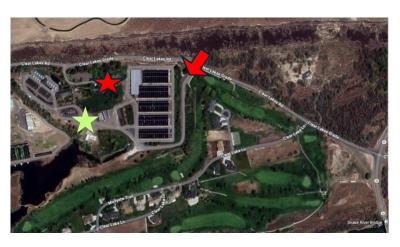

## Below is a list of maps and addresses to help navigate to locations:

**Meeting Location**: College of Southern Idaho - Evergreen Building 315 Falls Ave. Twin Falls, ID 83301

**Dinner Location**: Riverence Research & Development - Picnic Area 1575-A Clear Lake Grade, Wendell, ID 83355

College of Southern Idaho Evergreen Building

Riverence R&D Picnic Area Additional Parking Behind R&D 🔶

**Directions**: CSI Campus to Rlverence R&D Picnic Area

- From CSI: Left on N College
- Right onto Washington St N
- Left onto Pole Line Rd
- Exit to stay on Pole Line Rd
- Right onto Hunt Rd
- Left onto Sawtooth Ave
- Right onto ID-46
- Left onto Clear Lakes Grade
- Left at the R&D Visitor Center